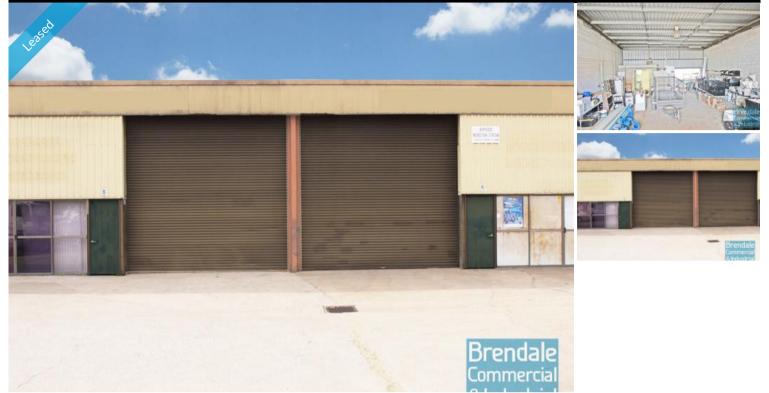

### **BRENDALE** 199M2 INDUSTRIAL WITH OFFICE EXCLUSIVE AGENCY

- 199m2 total space
- Classic industrial or storage unit
- 19m2 office area
- 180m2 warehouse space
- Small office area
- Private kitchenette
- Private amenities
- Dual driveway access
- Driveway directly in front of rollerdoor
- Good/ maximum exposure
- Semi-trailer access
- Located in the Heart of Brendale
- Roller door access
- 2 car parking spaces
- General Industry zoning (GI)
- 3 phase power
- Easy parking in complex
- Good signage opportunities
- 20 radial kilometers to Brisbane CBD
- Strategic Northside location

- Good access to Airport Precinct, Sunshine Coast & Gold Coast via Bruce Hwy & Gateway Motorway

For more information or to arrange an inspection please call the EXCLUSIVE AGENTS Bill Mcilwraith or Luke Topp of Brendale Commercial & Industrial