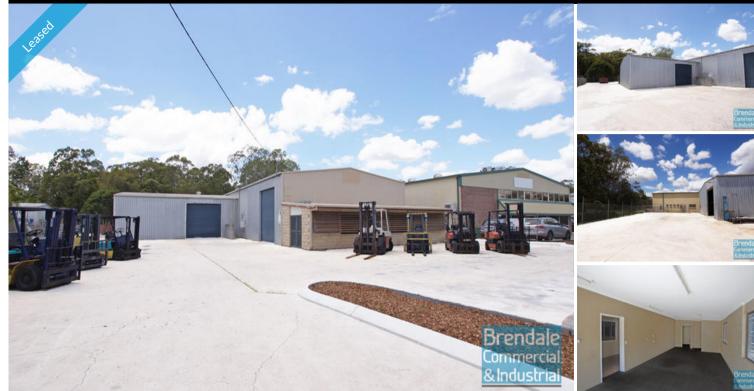

### LAWNTON 20 Leanne Crescent 2.000M2 FREESTANDING SITE

- 580m2 total space
- 2,000m2 site area
- Freestanding building
- 30m2 office area
- 550m2 warehouse space
- Private Kitchenette
- Private Amenities
- Exterior concreted hardstand area
- Exterior suitable for display or containers
- Exterior showroom
- Fully fenced site
- Semi-trailer access
- 4 roller doors
- 15 car parking spaces
- 3 phase power
- Service industry zoning
- Shop front access
- Rear goods access
- Natural light in warehouse
- Strategic Northside location
- Moreton Bay Regional council is the second fastest growing area in Australia