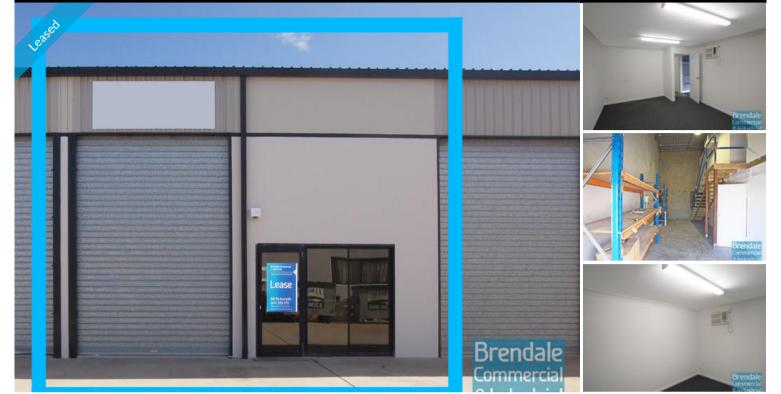

## **BRENDALE** 80M2 INDUSTRIAL WITH OFFICE

- 80m2 total space
- Tilt panel construction
- Air conditioned office
- Floor coverings included
- Reception area
- Managers offices
- Office over two levels
- Dual driveway access
- Roller door access
- Ample onsite parking
- General industry zoning
- Good internal racking height
- High bay lighting
- 20 radial kilometers to Brisbane CBD
- Strategic Northside location
- Good access to Airport Precinct, Sunshine Coast & Gold Coast via Bruce Hwy & Gateway Motorway