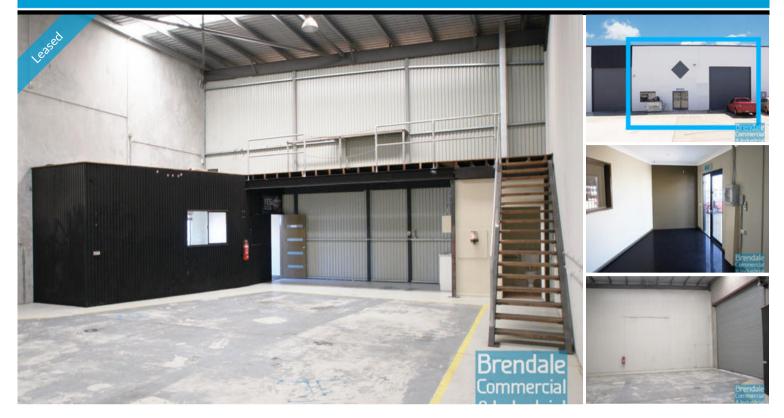

## BRENDALE 171M2 MODERN OFFICE/ WAREHOUSE

- 171m2 total space
- Modern complex
- Small office area
- Air conditioned office
- Disabled Toilet
- Located in busy complex
- Roller door access
- Ample onsite parking
- 3 phase power
- Mezzanine storage
- Container height roller door
- Electric roller door
- Personnel entry door
- General Industry zoning (GI)
- Good internal racking height
- High bay lighting
- Natural light in warehouse
- 20 radial kilometers to Brisbane CBD
- Strategic Northside location
- Good access to Airport Precinct, Sunshine Coast & Gold Coast via Bruce Hwy & Gateway Motorway