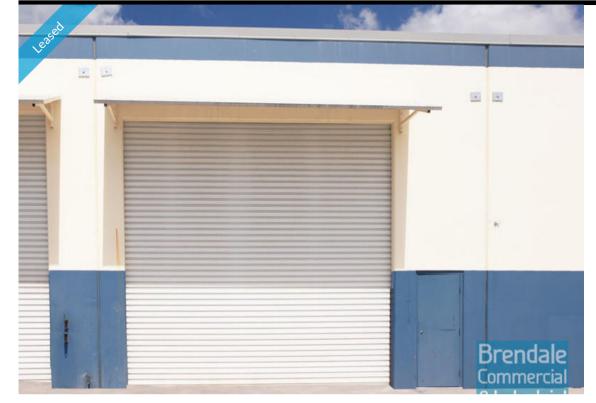

## LAWNTON 392M2 CLEAN INDUSTRIAL UNIT

- 392m2 total space
- Tilt panel construction
- Private amenities
- Roller door access
- Ample onsite parking
- Container height roller door
- General Industry zoning (GI)
- Well priced to suit the market
- Good internal racking height
- Natural light in warehouse
- Strategic Northside location
- Moreton Bay Regional council is the second fastest growing area in Australia