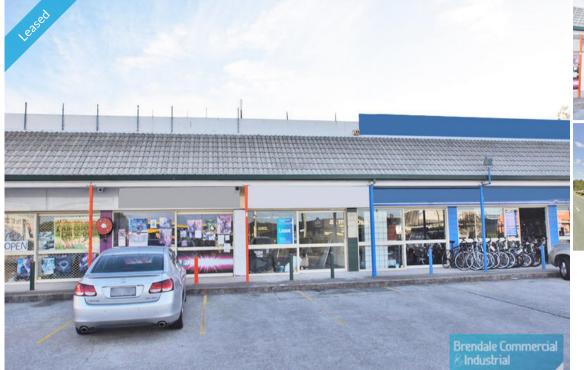

## **Brendale Commercial & Industrial**

LAWNTON 140M2 GYMPIE RD RETAIL EXCLUSIVE AGENCY

- Excellent Gympie Road location
- Maximum exposure on Gympie Road
- 140m2 total retail, office or shop space
- Shop front access
- Private amenities
- Ample onsite parking
- Join this busy area which includes: Repco, Supercheap Auto, Bob Jane T-Mart and A-Mart All Sports.
- Moreton Bay Regional council is the second fastest growing area in Australia
- Strategic Northside location

- 71m2 or 210m2 also available nearby - email Stan for more information

For more information or to arrange an inspection please call Stan Topp of Brendale Commercial & Industrial