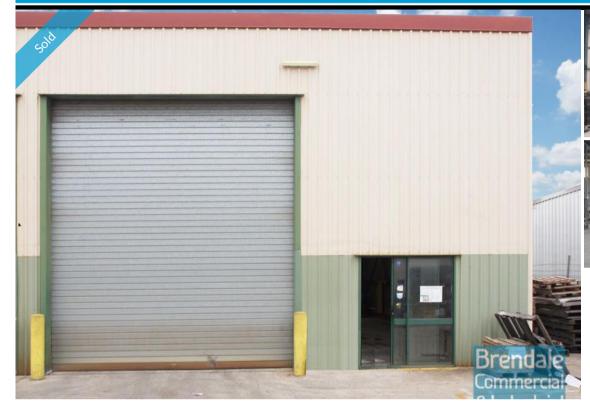

## 158M2 CLASSIC INDUSTRIAL - EXCELLENT VALUE EXCLUSIVE AGENCY

- 158m2 total space
- Excellent value in the current market
- Classic industrial or storage unit
- Private amenities
- Roller door access
- Ample onsite parking
- 3 phase power
- Container height roller door
- General Industry zoning (GI)
- Good internal racking height
- High bay lighting
- Natural light in warehouse
- 20 radial kilometers to Brisbane CBD
- Strategic Northside location
- Good access to Airport Precinct, Sunshine Coast & Gold Coast via Bruce Hwy & Gateway Motorway
- Need more space? Larger sizes are available