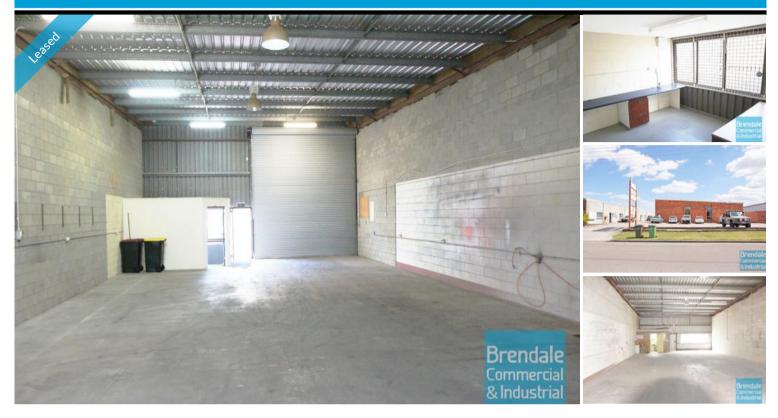

# 184M2 CLASSIC INDUSTRIAL UNIT EXCLUSIVE AGENCY

- 184m2 total space
- Classic industrial or storage unit
- 14m2 office area
- 170m2 warehouse space
- Small office area
- Private amenities (including shower)
- Located in the Heart of Brendale
- Roller door access
- Ample onsite parking
- 3 phase power
- General Industry zoning (GI)
- Neat industrial
- 20 radial kilometers to Brisbane CBD
- Strategic Northside location
- Good access to Airport Precinct, Sunshine Coast & Gold Coast via Bruce Hwy & Gateway Motorway