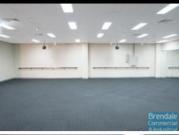

## 312M2 YOGA / FITNESS STUDIO WITH FITOUT EXCLUSIVE AGENCY

- 312m2 total space
- Ideal yoga or fitness studio
- Freshly painted ready to occupy
- Includes existing fitout (mirrored walls, ballet bars etc.)
- Includes heat fans for hot yoga
- Airconditioned
- Shop front access
- Glass display shop front
- Well maintained
- Small office area
- Reception area
- Private kitchenette
- Private amenities (including shower)
- Modern amenities
- Separate male & female toilets
- Dual driveway access
- Located near shops & business services
- Walking distance to Railway Station
- 10 car parking spaces
- Commercial zoning
- Allocated parking
- Strategic Northside location
- Moreton Bay Regional council is the second fastest growing area in Australia