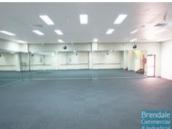

## 312M2 YOGA / FITNESS STUDIO WITH FITOUT EXCLUSIVE AGENCY

- 312m2 total space
- Ideal yoga or fitness studio
- Freshly painted ready to occupy
- Includes existing fitout (mirrored walls, ballet bars etc.)
- Includes heat fans for hot yoga
- Airconditioned
- Shop front access
- Glass display shop front
- Well maintained
- Small office area
- Reception area
- Private kitchenette
- Private amenities (including shower)
- Modern amenities
- Separate male & female toilets
- Dual driveway access
- Located near shops & business services
- Walking distance to Railway Station
- 10 car parking spaces
- Commercial zoning
- Allocated parking
- Strategic Northside location
- Moreton Bay Regional council is the second fastest growing area in Australia