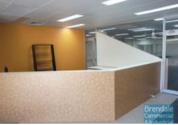

## 312M2 YOGA / FITNESS STUDIO WITH FITOUT EXCLUSIVE AGENCY

- 312m2 total space
- Ideal yoga or fitness studio
- Freshly painted ready to occupy
- Includes existing fitout (mirrored walls, ballet bars etc.)
- Includes heat fans for hot yoga
- Airconditioned
- Shop front access
- Glass display shop front
- Well maintained
- Small office area
- Reception area
- Private kitchenette
- Private amenities (including shower)
- Modern amenities
- Separate male & female toilets
- Dual driveway access
- Located near shops & business services
- Walking distance to Railway Station
- 10 car parking spaces
- Commercial zoning
- Allocated parking
- Strategic Northside location
- Moreton Bay Regional council is the second fastest growing area in Australia