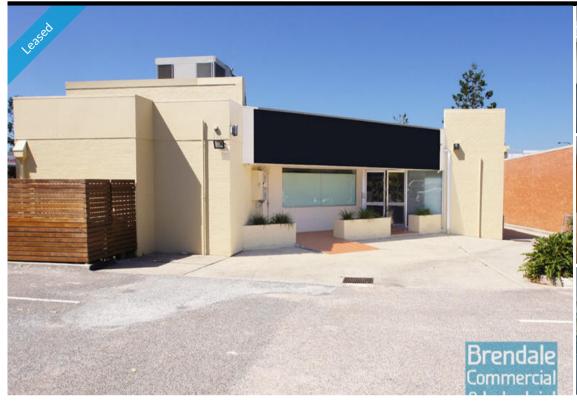

## 312M2 YOGA / FITNESS STUDIO WITH FITOUT EXCLUSIVE AGENCY

- 312m2 total space
- Ideal yoga or fitness studio
- Freshly painted ready to occupy
- Includes existing fitout (mirrored walls, ballet bars etc.)
- Includes heat fans for hot yoga
- Airconditioned
- Shop front access
- Glass display shop front
- Well maintained
- Small office area
- Reception area
- Private kitchenette
- Private amenities (including shower)
- Modern amenities
- Separate male & female toilets
- Dual driveway access
- Located near shops & business services
- Walking distance to Railway Station
- 10 car parking spaces
- Commercial zoning
- Allocated parking
- Strategic Northside location
- Moreton Bay Regional council is the second fastest growing area in Australia