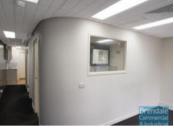

## 66M2 RETAIL SHOP, OFFICE OR MEDICAL EXCLUSIVE AGENCY

- 66m2 retail shop
- Ideal retail shop, office or medical suite
- Freshly painted ready to occupy
- Air conditioned space
- Fitout included
- Reception area
- 3 offices (all with sinks)
- Suspended ceiling
- Floor coverings included
- Private kitchenette
- Lunch room area
- Private amenities (including showers)
- Main road frontage
- Dual driveway access
- Located near shops & business services
- Located in busy complex
- 2 car parking spaces
- Shop front access
- Close to Aldi Supermarket & busy hairdresser
- Located near medical services (chemist, doctors surgery & physiotherapist)
- Strategic Northside location
- Previously a beauty clinic