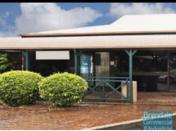

## 66M2 RETAIL SHOP, OFFICE OR MEDICAL EXCLUSIVE AGENCY

- 66m2 retail shop
- Ideal retail shop, office or medical suite
- Freshly painted ready to occupy
- Air conditioned space
- Fitout included
- Reception area
- 3 offices (all with sinks)
- Suspended ceiling
- Floor coverings included
- Private kitchenette
- Lunch room area
- Private amenities (including showers)
- Main road frontage
- Dual driveway access
- Located near shops & business services
- Located in busy complex
- 2 car parking spaces
- Shop front access
- Close to Aldi Supermarket & busy hairdresser
- Located near medical services (chemist, doctors surgery & physiotherapist)
- Strategic Northside location
- Previously a beauty clinic