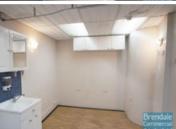

## 66M2 RETAIL SHOP, OFFICE OR MEDICAL EXCLUSIVE AGENCY

- 66m2 retail shop
- Ideal retail shop, office or medical suite
- Freshly painted ready to occupy
- Air conditioned space
- Fitout included
- Reception area
- 3 offices (all with sinks)
- Suspended ceiling
- Floor coverings included
- Private kitchenette
- Lunch room area
- Private amenities (including showers)
- Main road frontage
- Dual driveway access
- Located near shops & business services
- Located in busy complex
- 2 car parking spaces
- Shop front access
- Close to Aldi Supermarket & busy hairdresser
- Located near medical services (chemist, doctors surgery & physiotherapist)
- Strategic Northside location
- Previously a beauty clinic