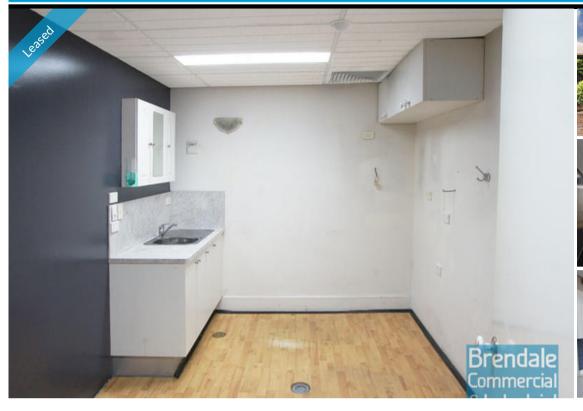

## 66M2 RETAIL SHOP, OFFICE OR MEDICAL EXCLUSIVE AGENCY

- 66m2 retail shop
- Ideal retail shop, office or medical suite
- Freshly painted ready to occupy
- Air conditioned space
- Fitout included
- Reception area
- 3 offices (all with sinks)
- Suspended ceiling
- Floor coverings included
- Private kitchenette
- Lunch room area
- Private amenities (including showers)
- Main road frontage
- Dual driveway access
- Located near shops & business services
- Located in busy complex
- 2 car parking spaces
- Shop front access
- Close to Aldi Supermarket & busy hairdresser
- Located near medical services (chemist, doctors surgery & physiotherapist)
- Strategic Northside location
- Previously a beauty clinic