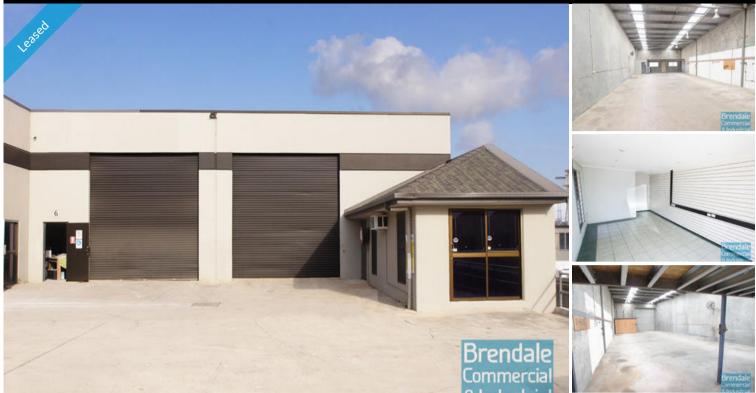

## **BRENDALE** 217M2 INDUSTRIAL UNIT WITH OFFICE

- 217m2 total space
- Tilt panel construction
- Modern complex
- Office/ Showroom Entrance
- Suspended ceiling
- Floor coverings included
- Private kitchenette
- Private amenities
- Roller door access
- Ample onsite parking
- Mezzanine storage
- 3 phase power
- Shop front access
- Good internal racking height
- High bay lighting
- Natural light in warehouse
- 20 radial kilometers to Brisbane CBD
- Strategic Northside location
- Good access to Airport Precinct, Sunshine Coast & Gold Coast via Bruce Hwy & Gateway Motorway