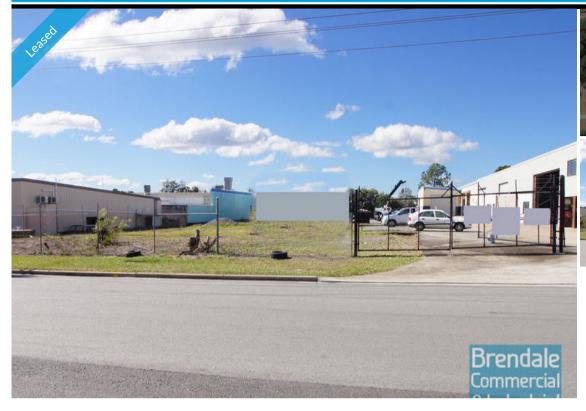

## 1,000M2 FENCED HARDSTAND

- 1,000m2 total space
- Exterior hardstand
- Fully fenced site
- Ample onsite parking
- Can be fenced off from other tenants (if required)
- Strategic Northside location

For more information or to arrange an inspection please call Bill Mcilwraith or Luke Topp of Brendale Commercial & Industrial.