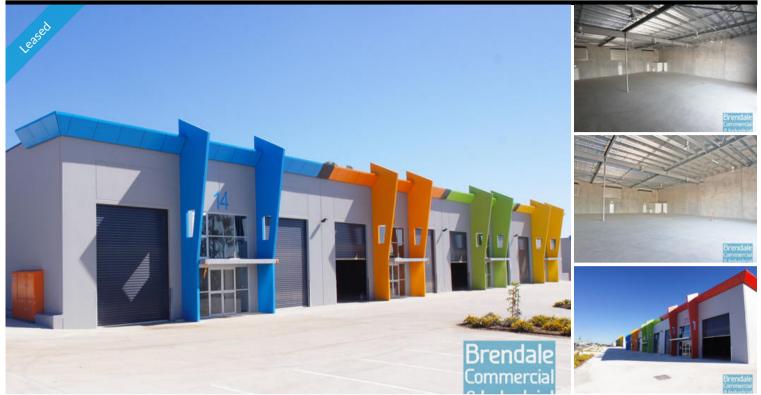

### LAWNTON Unit 22/79 Paisley Drive 500M2 NEAT TILT PANEL UNIT **EXCLUSIVE AGENCY**

- 500m2 total space

- Tilt panel construction
- Newly constructed complex
- Private Kitchenette
- Private Amenities
- Exterior hardstand/ containers
- Semi-trailer access
- 2 roller doors
- 5 car parking spaces
- 3 phase power
- General industry zoning
- Allocated parking
- Shop front access
- Good internal racking height
- High bay lighting
- Natural light in warehouse
- Strategic Northside location
- Moreton Bay Regional council is the second fastest growing area in Australia