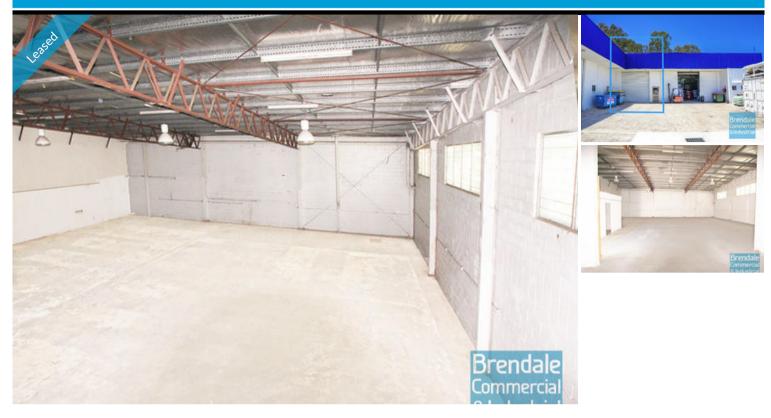

## LAWNTON 382M2 INDUSTRIAL UNIT

- 382m2 total space
- Air conditioned office
- Small office area
- Private amenities
- Private kitchenette
- Semi-trailer access
- Roller door access
- Ample onsite parking
- 3 phase power
- High bay lighting
- Strategic Northside location
- Moreton Bay Regional council is the second fastest growing area in Australia