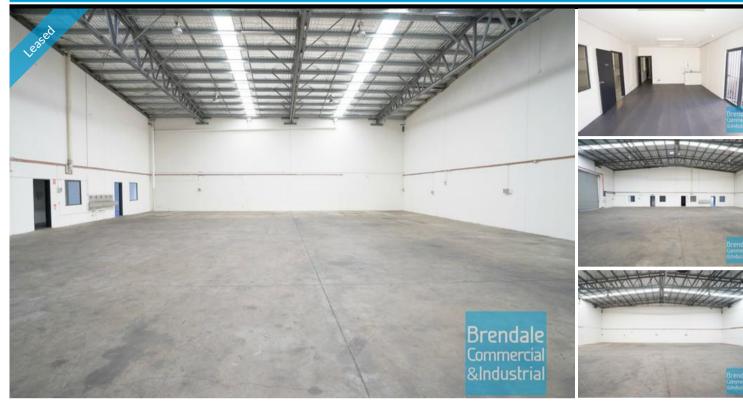

## **BRENDALE** 641M2 WAREHOUSE WITH OFFICE

- 641m2 total warehouse/office
- Tilt panel construction
- Modern complex
- 101m2 office area
- 540m2 warehouse space
- Air conditioned office
- Office fitout included
- Office over two levels
- Suspended ceiling
- Floor coverings included
- Data cabling included
- Blinds included
- Private Kitchenette
- Private Amenities
- Lunch Room Area
- Fully fenced site - Semi-trailer access
- Dual driveway access
- 6 car parking spaces
- 3 phase power (600 amp per phase)
- -8m+internal warehouse height
- General industry zoning
- Allocated parking
- Container height roller doors
- Good internal racking height
- High bay lighting
- Natural light in warehouse
- Additional office/ warehouse space available, if required
- 20 radial kilometers to Brisbane CBD
- Strategic Northside location
- Good access to Airport Precinct, Sunshine Coast & Gold Coast via Bruce Hwy & Gateway Motorway
- Need more space? Larger sizes are available