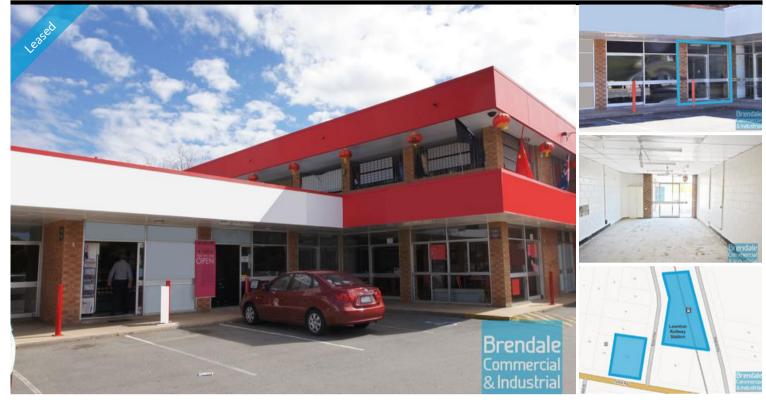

## **Brendale Commercial & Industrial**

LAWNTON 5/2 Ebert Parade 42M2 SHOP / OFFICE / CAFE EXCLUSIVE AGENCY

- Excellent opportunity for start-up venture

- Very reasonable rental rate perfect for small business
- Ideal shop or office location
- Manageable size at 42m2
- Excellent location across from busy Railway Station
- Well priced to suit the current market
- Join busy complex
- Located near local schools
- Complex is located on an intersection with two street access
- Shop front access
- 21 car parking spaces in complex
- Moreton Bay Regional council is the second fastest growing area in Australia
- Strategic Northside location

## **LEASED**

Floor Area Suburb Address Property ID 42 Lawnton 5/ 2 Ebert Parade 988