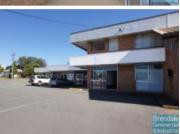

# 180M2 FIRST FLOOR OFFICE **EXCLUSIVE AGENCY**

- 180m2 private first floor office
- Excellent value office space
- 50m2 private balcony
- Very well priced to suit the current market
- Price excludes outgoings
- Air conditioning throughout
- Office fitout included
- Suspended ceiling, carpeted
- Private kitchenette within tenancy
- Private amenities within tenancy (separate male & female)
- Large windows & plenty of natural light
- Ample on site parking
- Well located directly opposite Lawnton railway station
- Moreton Bay Regional council is the second fastest growing area in Australia
- Strategic Northside location
- Price including outgoings approx. \$26,400