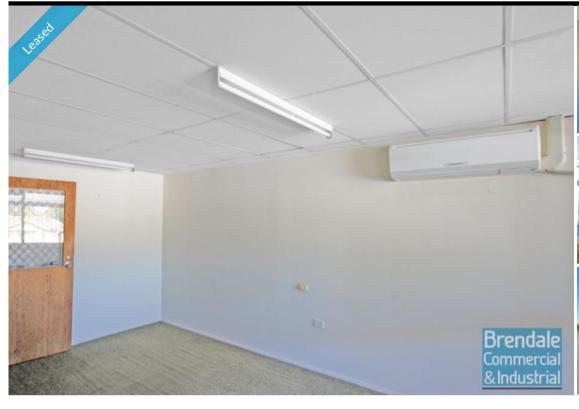

# 180M2 FIRST FLOOR OFFICE **EXCLUSIVE AGENCY**

- 180m2 private first floor office
- Excellent value office space
- 50m2 private balcony
- Very well priced to suit the current market
- Price excludes outgoings
- Air conditioning throughout
- Office fitout included
- Suspended ceiling, carpeted
- Private kitchenette within tenancy
- Private amenities within tenancy (separate male & female)
- Large windows & plenty of natural light
- Ample on site parking
- Well located directly opposite Lawnton railway station
- Moreton Bay Regional council is the second fastest growing area in Australia
- Strategic Northside location
- Price including outgoings approx. \$26,400