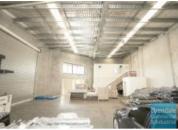

## 322M2 MODERN INDUSTRIAL UNIT **EXCLUSIVE AGENCY**

- 322m2 total space
- Tilt panel construction
- Classic industrial or storage unit
- Freshly painted ready to occupy
- 44m2 office area
- 278m2 warehouse space
- 2,000m2 total site
- Air conditioned office
- Office over two levels
- Located in the Heart of Brendale
- Dual driveway access
- Exterior hardstand/containers
- Fully fenced site
- Semi-trailer access
- Roller door access
- 3 car parking spaces
- 3 phase power
- Electric roller door
- General Industry zoning (GI)
- Awnings over roller doors
- Easy parking in complex
- Good internal racking height
- High bay lighting
- Natural light in warehouse
- 20 radial kilometers to Brisbane CBD
- Strategic Northside location
- Good access to Airport Precinct, Sunshine Coast & Gold Coast via Bruce Hwy & Gateway Motorway