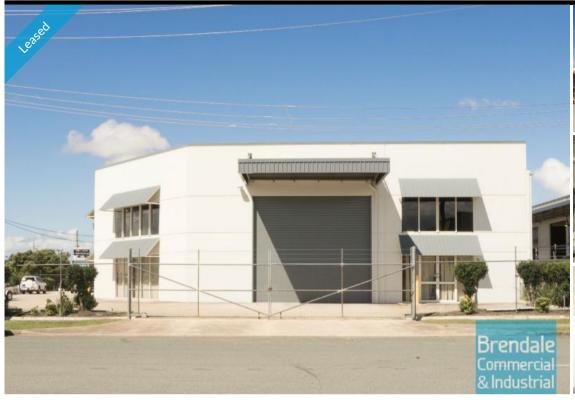

## 322M2 MODERN INDUSTRIAL UNIT **EXCLUSIVE AGENCY**

- 322m2 total space
- Tilt panel construction
- Classic industrial or storage unit
- Freshly painted ready to occupy
- 44m2 office area
- 278m2 warehouse space
- 2,000m2 total site
- Air conditioned office
- Office over two levels
- Located in the Heart of Brendale
- Dual driveway access
- Exterior hardstand/containers
- Fully fenced site
- Semi-trailer access
- Roller door access
- 3 car parking spaces
- 3 phase power
- Electric roller door
- General Industry zoning (GI)
- Awnings over roller doors
- Easy parking in complex
- Good internal racking height
- High bay lighting
- Natural light in warehouse
- 20 radial kilometers to Brisbane CBD
- Strategic Northside location
- Good access to Airport Precinct, Sunshine Coast & Gold Coast via Bruce Hwy & Gateway Motorway

#### **LEASED** Floor Area Suburb Brendale Address A/23 Duntroon Street Property ID 1005