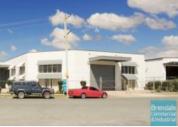

## 322M2 MODERN INDUSTRIAL UNIT **EXCLUSIVE AGENCY**

- 322m2 total space
- Tilt panel construction
- Classic industrial or storage unit
- Freshly painted ready to occupy
- 44m2 office area
- 278m2 warehouse space
- 2,000m2 total site
- Air conditioned office
- Office over two levels
- Located in the Heart of Brendale
- Dual driveway access
- Exterior hardstand/containers
- Fully fenced site
- Semi-trailer access
- Roller door access
- 3 car parking spaces
- 3 phase power
- Electric roller door
- General Industry zoning (GI)
- Awnings over roller doors
- Easy parking in complex
- Good internal racking height
- High bay lighting
- Natural light in warehouse
- 20 radial kilometers to Brisbane CBD
- Strategic Northside location
- Good access to Airport Precinct, Sunshine Coast & Gold Coast via Bruce Hwy & Gateway Motorway