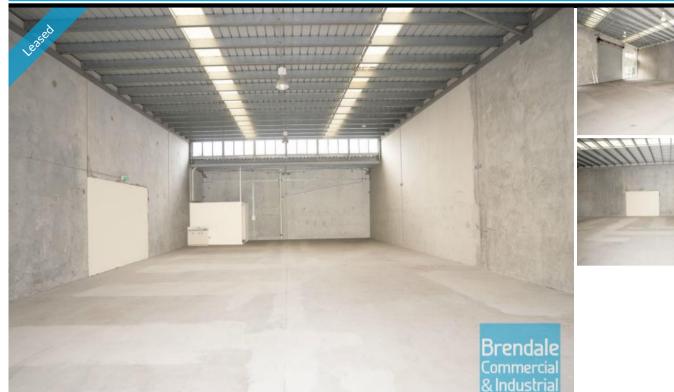

#### BRENDALE 4/227 Leitchs Road 285M2 TILT PANFL INDUSTRIAL

- 285m2 total space
- Tilt panel construction
- Classic industrial or storage unit
- Fully fenced site
- Located in the Heart of Brendale
- Roller door access
- 3 car parking spaces
- 3 phase power
- General Industry zoning (GI)
- Easy parking in complex
- Good internal racking height
- High bay lighting
- Natural light in warehouse
- 20 radial kilometers to Brisbane CBD
- Strategic Northside location
- Good access to Airport Precinct, Sunshine Coast & Gold Coast via Bruce Hwy & Gateway Motorway
- Alternative sizes are available