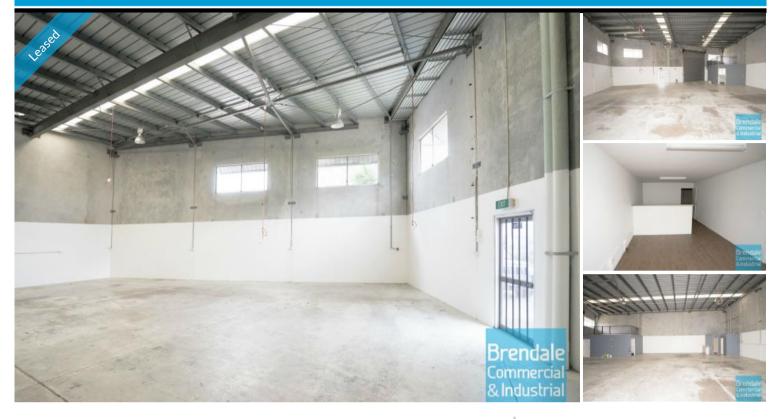

# 285M2 TILT PANEL INDUSTRIAL EXCLUSIVE AGENCY

- 285m2 total space
- Tilt panel construction
- Small office area
- Classic industrial or storage unit
- Fully fenced site
- Located in the Heart of Brendale
- Roller door access
- 4 car parking spaces
- 3 phase power
- General Industry zoning (GI)
- Easy parking in complex
- $\hbox{-} \operatorname{\mathsf{Good}} \operatorname{\mathsf{internal}} \operatorname{\mathsf{racking}} \operatorname{\mathsf{height}}$
- High bay lighting
- Natural light in warehouse
- 20 radial kilometers to Brisbane CBD  $\,$
- Strategic Northside location
- Good access to Airport Precinct, Sunshine Coast & Gold Coast via Bruce Hwy & Gateway Motorway
- Alternative sizes are available