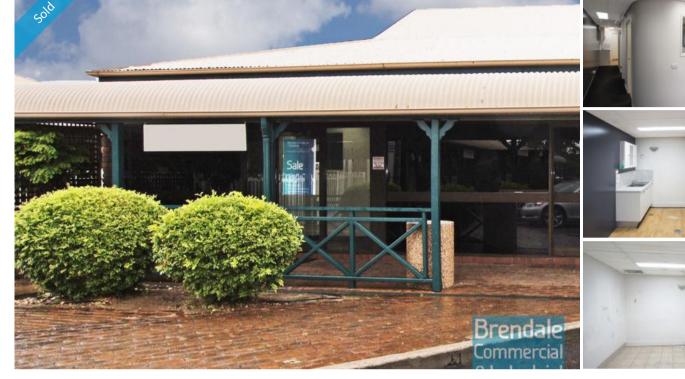

## ALBANY CREEK 66M2 RETAIL SHOP, OFFICE OR MEDICAL EXCLUSIVE AGENCY

- 66m2 retail shop
- Ideal retail shop, office or medical suite
- Freshly painted ready to occupy
- Air conditioned office
- Office fitout included
- Reception area
- 3 offices (all with sinks)
- Suspended ceiling
- Floor coverings included
- Private kitchenette
- Lunch room area
- $\hbox{- Private amenities (including showers)}\\$
- Main road frontage
- Dual driveway access
- Located near shops & business services
- Located in busy complex
- 2 car parking spaces
- Shop front access
- Close to Aldi Supermarket & busy hairdresser
- Located near medical services (chemist, doctors surgery & physiotherapist)
- Strategic Northside location
- Previously a beauty clinic