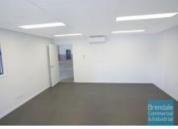

## 350M2 TILT PANEL OFFICE/ WAREHOUSE EXCLUSIVE AGENCY

- 350m2 total warehouse/ office space
- Tilt panel construction
- Well maintained tenancy
- Modern complex
- 30m2 office area
- Air conditioned office
- Suspended ceiling
- Floor coverings included
- Fibre optic data cabling included
- Private Kitchenette
- Private Amenities
- Fully fenced site
- Centrally located - Roller door access
- 2 car parking spaces
- 3 phase power
- Allocated parking
- Shop front access
- Good internal racking height
- Semi-trailer access
- Pole sign in complex
- High bay lighting
- Natural light in warehouse
- Service Industry Zoning
- Well positioned in a modern building.
- Moreton Bay Regional council is the second fastest growing area in Australia
- Strategic Northside location