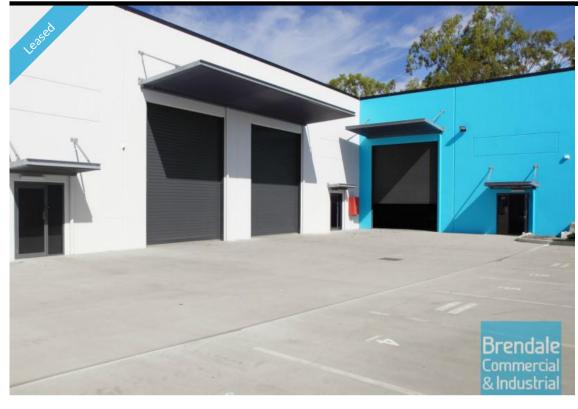

## 350M2 TILT PANEL OFFICE/ WAREHOUSE EXCLUSIVE AGENCY

- 350m2 total warehouse/ office space
- Tilt panel construction
- Well maintained tenancy
- Modern complex
- 30m2 office area
- Air conditioned office
- Suspended ceiling
- Floor coverings included
- Fibre optic data cabling included
- Private Kitchenette
- Private Amenities
- Fully fenced site
- Centrally located - Roller door access
- 2 car parking spaces
- 3 phase power
- Allocated parking
- Shop front access
- Good internal racking height
- Semi-trailer access
- Pole sign in complex
- High bay lighting
- Natural light in warehouse
- Service Industry Zoning
- Well positioned in a modern building.
- Moreton Bay Regional council is the second fastest growing area in Australia
- Strategic Northside location

Lease

Floor Area Suburb Property ID **LEASED** 

Lawnton 1013

AGENT DETAILS

BILL MCILWRAITH

**\**07 3205 3000

stan@brendalecommercial.com.au

STAN TOPP \$\,0416.114.215