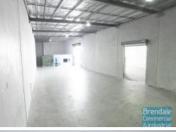

## 350M2 TILT PANEL OFFICE/ WAREHOUSE EXCLUSIVE AGENCY

- 350m2 total warehouse/ office space
- Tilt panel construction
- Well maintained tenancy
- Modern complex
- 30m2 office area
- Air conditioned office
- Suspended ceiling
- Floor coverings included
- Fibre optic data cabling included
- Private Kitchenette
- Private Amenities
- Fully fenced site
- Centrally located - Roller door access
- 2 car parking spaces
- 3 phase power
- Allocated parking
- Shop front access
- Good internal racking height
- Semi-trailer access
- Pole sign in complex
- High bay lighting
- Natural light in warehouse
- Service Industry Zoning
- Well positioned in a modern building.
- Moreton Bay Regional council is the second fastest growing area in Australia
- Strategic Northside location