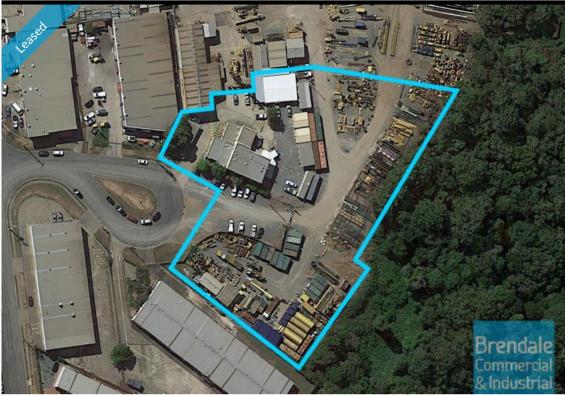

## LAWNTON 10,000M2 FENCED YARD + OFFICE EXCLUSIVE AGENCY

- 10,000m2 total site
- Fenced hardstand yard
- 300m2 office area
- Dual driveway access
- Exterior hardstand/ containers
- Semi-trailer access
- Ample onsite parking
- Light industry zoning
- Strategic Northside location
- Moreton Bay Regional council is the second fastest growing area in Australia