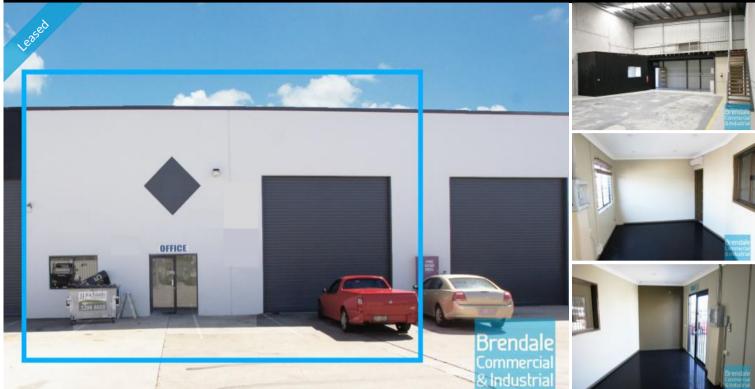

### BRENDALE 171M2 MODERN OFFICE/ WAREHOUSE

- 171m2 total space
- Modern complex
- Small office area
- Air conditioned office
- Disabled Toilet
- Located in busy complex
- Roller door access
- Ample onsite parking
- 3 phase power
- Container height roller door
- Electric roller door
- Personnel entry door
- General Industry zoning (GI)
- Good internal racking height
- High bay lighting
- Natural light in warehouse
- 20 radial kilometers to Brisbane CBD
- Strategic Northside location
- Good access to Airport Precinct, Sunshine Coast & Gold Coast via Bruce Hwy & Gateway Motorway