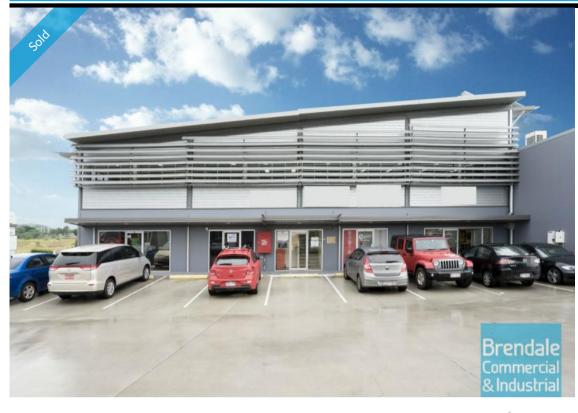

## 53M2 CENTRAL BRENDALE OFFICE EXCLUSIVE AGENCY

- 53m2 office suite
- Tilt panel construction
- Modern complex
- Air conditioned office
- Clean open plan office area
- First floor office
- Suspended ceiling
- Floor coverings included
- Large windows
- Private kitchenette
- Access from main road
- Ample onsite parking
- $\hbox{-} 7\,kw\,Solar\,system\,with\,16\,Kva\,battery\,pack\,included}\\$
- Fibre and NBN connections in place
- 20 radial kilometers to Brisbane CBD
- Strategic Northside location
- Good access to Airport Precinct, Sunshine Coast & Gold Coast via Bruce Hwy & Gateway Motorway