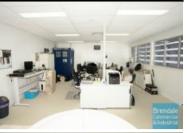

## 53M2 CENTRAL BRENDALE OFFICE EXCLUSIVE AGENCY

- 53m2 office suite
- Tilt panel construction
- Modern complex
- Air conditioned office
- Clean open plan office area
- First floor office
- Suspended ceiling
- Floor coverings included
- Large windows
- Private kitchenette
- Access from main road
- Ample onsite parking
- $\hbox{-} 7\,kw\,Solar\,system\,with\,16\,Kva\,battery\,pack\,included}\\$
- Fibre and NBN connections in place
- 20 radial kilometers to Brisbane CBD
- Strategic Northside location
- Good access to Airport Precinct, Sunshine Coast & Gold Coast via Bruce Hwy & Gateway Motorway