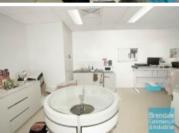

## 53M2 CENTRAL BRENDALE OFFICE EXCLUSIVE AGENCY

- 53m2 office suite
- Tilt panel construction
- Modern complex
- Air conditioned office
- Clean open plan office area
- First floor office
- Suspended ceiling
- Floor coverings included
- Large windows
- Private kitchenette
- Access from main road
- Ample onsite parking
- $\hbox{-} 7\,kw\,Solar\,system\,with\,16\,Kva\,battery\,pack\,included}\\$
- Fibre and NBN connections in place
- 20 radial kilometers to Brisbane CBD
- Strategic Northside location
- Good access to Airport Precinct, Sunshine Coast & Gold Coast via Bruce Hwy & Gateway Motorway