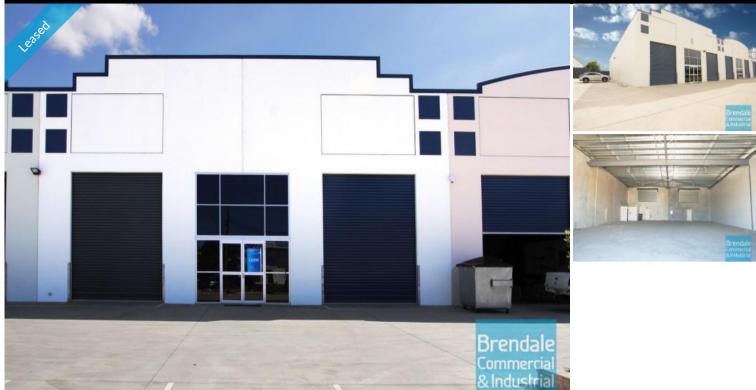

## LAWNTON 500M2 MODERN INDUSTRIAL UNIT EXCLUSIVE AGENCY

- 500m2 total space
- Tilt panel construction
- Modern complex
- Dual driveway access
- 2 roller doors
- 5 car parking spaces
- 3 phase power
- Electric roller door
- General Industry zoning (GI)
- Allocated parking
- Good internal racking height
- High bay lighting
- Natural light in warehouse
- Strategic Northside location
- Moreton Bay Regional council is the second fastest growing area in Australia

## LEASED

0 Lawnton 1026