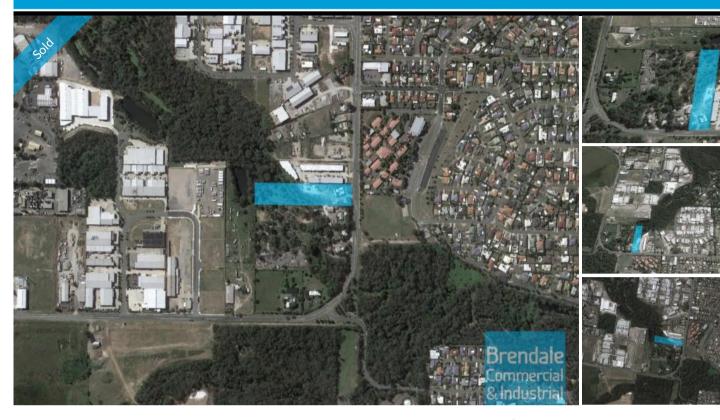

## **DECEPTION BAY**

122 Lipscombe Road

15.000M2 LAND SITE **EXCLUSIVE AGENCY** 

- 15,000m2 land site
- Light industry zoning
- Main road frontage
- Possibility to develop land
- 5,000m2 hard stand area (at front of site)
- Includes small house (site office/ caretakers residence)
- Ideal for Owner/ Occupier
- Semi-trailer drive around hardstand access
- Exterior hardstand/containers
- Strategic Northside location
- Moreton Bay Regional council is the second fastest growing area in Australia

## Sale

**SOLD** Floor Area Suburb **Deception Bay** Address 122 Lipscombe Road Property ID 1029