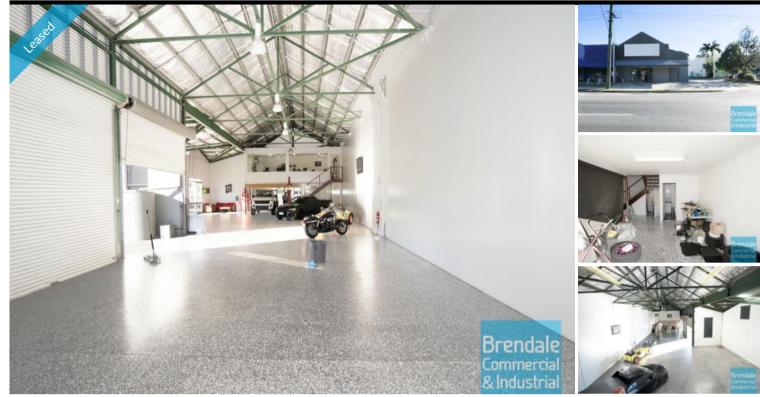

### LAWNTON 638 Gympie Road GYMPIE ROAD FREESTANDING BUILDING EXCLUSIVE AGENCY

- Offers great presentation in the best location
- 350m2 internal space
- 885m2 total site
- Freestanding building
- Main road frontage
- Multiple roller door access
- Corner Site
- Ideal for trade retail, showroom or warehouse
- Also suitable for workshop or light servicing
- Tilt panel construction
- Well maintained
- Commercial zoning
- Showroom/ shop front access
- Rear goods access & store room
- 25m2 office area
- 260m2 warehouse space
- 30m2 mezzanine space
- Office overlooks warehouse
- Office over two levels
- Private kitchenette & lunch room
- Fitout can be configured to suit
- Good/ maximum exposure
- Illuminated signage
- 4 roller doors
- 3 phase power
- Good internal racking height
  Natural light in warehouse
- Natural light in warehouse
- Includes fully sealed epoxy flooring
- Strategic Northside location
- Moreton Bay Regional council is the second fastest growing area in Australia