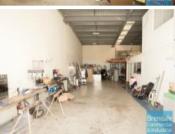

## RARE SMALL GI WAREHOUSE, GOOD PRICE **EXCLUSIVE AGENCY**

- 72m2 warehouse space
- Tilt panel construction
- Classic industrial or storage unit
- Shared tenancy (owner occupies office)
- Private access to warehouse via roller door
- Located in the Heart of Brendale
- Roller door access
- Electric roller door
- Ample onsite parking
- General Industry zoning (GI)
- Short term leases available (3, 6 or 12 months)
- 20 radial kilometers to Brisbane CBD
- Strategic Northside location
- Good access to Airport Precinct, Sunshine Coast & Gold Coast via Bruce Hwy & Gateway Motorway