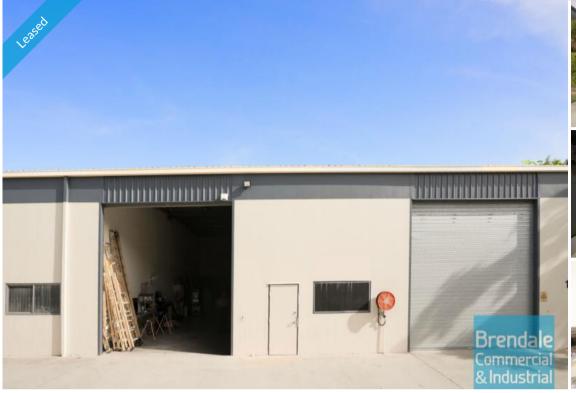

## RARE SMALL GI WAREHOUSE, GOOD PRICE **EXCLUSIVE AGENCY**

- 72m2 warehouse space
- Tilt panel construction
- Classic industrial or storage unit
- Shared tenancy (owner occupies office)
- Private access to warehouse via roller door
- Located in the Heart of Brendale
- Roller door access
- Electric roller door
- Ample onsite parking
- General Industry zoning (GI)
- Short term leases available (3, 6 or 12 months)
- 20 radial kilometers to Brisbane CBD
- Strategic Northside location
- Good access to Airport Precinct, Sunshine Coast & Gold Coast via Bruce Hwy & Gateway Motorway