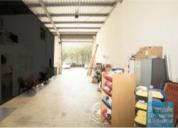

## RARE SMALL GI WAREHOUSE, GOOD PRICE **EXCLUSIVE AGENCY**

- 72m2 warehouse space
- Tilt panel construction
- Classic industrial or storage unit
- Shared tenancy (owner occupies office)
- Private access to warehouse via roller door
- Located in the Heart of Brendale
- Roller door access
- Electric roller door
- Ample onsite parking
- General Industry zoning (GI)
- Short term leases available (3, 6 or 12 months)
- 20 radial kilometers to Brisbane CBD
- Strategic Northside location
- Good access to Airport Precinct, Sunshine Coast & Gold Coast via Bruce Hwy & Gateway Motorway