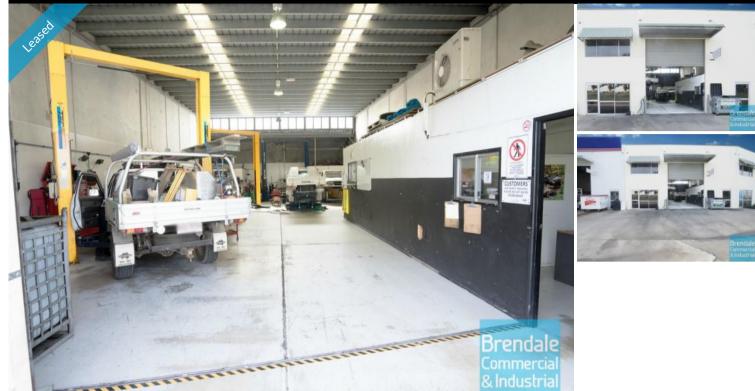

## **BRENDALE** 319M2 CLASSIC INDUSTRIAL OR STORAGE UNIT EXCLUSIVE AGENCY

- 319m2 total space

- Well priced to suit the market
- Tilt panel construction
- Classic industrial or storage unit
- 19m2 office area
- 300m2 warehouse space
- General Industry zoning (GI)
- Small office area
- Private amenities
- Fully fenced site
- Located in the Heart of Brendale
- Roller door access
- 4 car parking spaces
- Allocated parking
- 3 phase power
- Good internal racking height
- High bay lighting
- Natural light in warehouse
- 20 radial kilometers to Brisbane CBD
- Strategic Northside location

- Good access to Airport Precinct, Sunshine Coast & Gold Coast via Bruce Hwy & Gateway Motorway

For more information or to arrange an inspection please call THE EXCLUSIVE AGENTS Stan Topp or Bill Mcilwraith of Brendale Commercial & Industrial

## LEASED

319 Brendale 1032