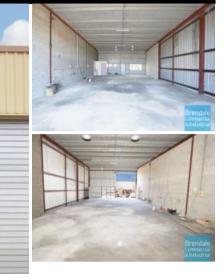

### BRENDALE 3/19 Moonbi Street 200M2 CLASSIC INDUSTRIAL UNIT

- 200m2 total space
- Classic industrial or storage unit
- 200m2 warehouse space
- Private amenities
- Located in the Heart of Brendale
- Roller door access
- Ample onsite parking
- General Industry zoning (GI)
- Well priced to suit the market
- 20 radial kilometers to Brisbane CBD
- Strategic Northside location
- Good access to Airport Precinct, Sunshine Coast & Gold Coast via Bruce Hwy & Gateway Motorway