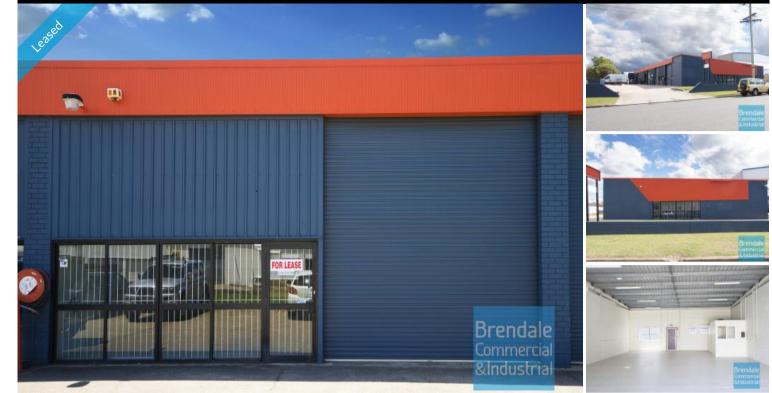

## 171M2 CLASSIC INDUSTRIAL OR STORAGE UNIT

- 171m2 total space
- Well maintained
- Freshly painted ready to occupy
- Classic industrial or storage unit
- Large windows
- Private Amenities
- Private kitchenette
- Roller door access
- 2 car parking spaces
- General industry zoning
- Strategic Northside location
- Moreton Bay Regional council is the second fastest growing area in Australia

### **LEASED**

Floor Area Suburb Address Property ID 171 Lawnton 3/ 11 Walter Crescent 1046