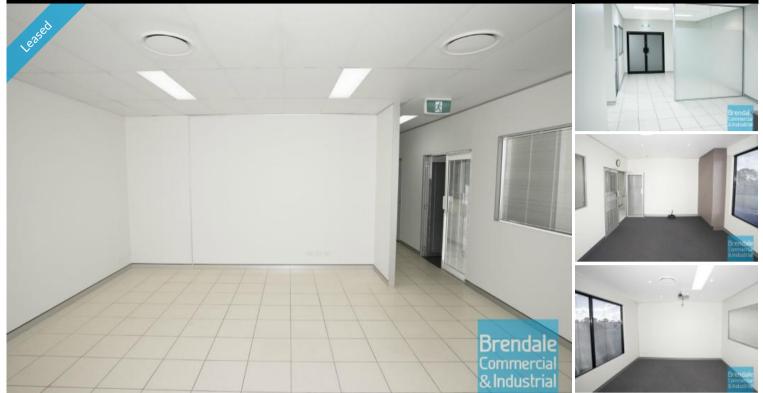

## **BRENDALE** 28/27 South Pine Road

121M2 OFFICE SUITE NEAR RAILWAY STATION EXCLUSIVE AGENCY

- 121m2 professional office suite
- Exceptional internet speed
- Well maintained tenancy
- 200m to Strathpine Railway Station
- Fully air conditioned office
- Professional office fitout included
- Corporate boardroom
- Dedicated reception area
- Managers offices
- Neat open plan office area
- Data rack included
- Acoustically sound-rated offices
- ADSL 2 data cabling
- Fibre optic connection available, if required
- Less than 100m to Telstra exchange
- Suspended ceiling
- Floor coverings included
- Data cabling included
- Blinds included
- Large windows
  Private kitchenette
- Private amenities
- Cafe located in complex
- 3 car parking spaces
- Undercover parking
- Allocated parking
- Store room and utility room
- 20 radial kilometers to Brisbane CBD
- Strategic Northside location