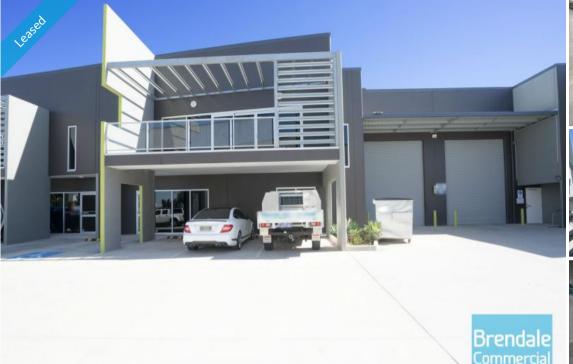

### 504M2 MODERN TILT PANEL UNIT

- 504m2 total space
- Tilt panel construction
- 104m2 office area
- 400m2 warehouse space
- Air conditioned office
- First floor office
- Private kitchenette
- Private amenities
- Fully fenced site
- Semi-trailer access
- Located in the Heart of Brendale
- Roller door access
- 5 car parking spaces
- General Industry zoning (GI)
- Good internal racking height
- High bay lighting
- 20 radial kilometers to Brisbane CBD
- Strategic Northside location
- Good access to Airport Precinct, Sunshine Coast & Gold Coast via Bruce Hwy & Gateway Motorway

#### **LEASED** Floor Area 400 Suburb Brendale Address 3/14 French Avenue Property ID 1052