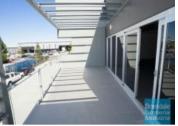

### 504M2 MODERN TILT PANEL UNIT

- 504m2 total space
- Tilt panel construction
- 104m2 office area
- 400m2 warehouse space
- Air conditioned office
- First floor office
- Private kitchenette
- Private amenities
- Fully fenced site
- Semi-trailer access
- Located in the Heart of Brendale
- Roller door access
- 5 car parking spaces
- General Industry zoning (GI)
- Good internal racking height
- High bay lighting
- 20 radial kilometers to Brisbane CBD
- Strategic Northside location
- Good access to Airport Precinct, Sunshine Coast & Gold Coast via Bruce Hwy & Gateway Motorway