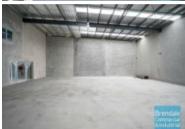

### 504M2 MODERN TILT PANEL UNIT

- 504m2 total space
- Tilt panel construction
- 104m2 office area
- 400m2 warehouse space
- Air conditioned office
- First floor office
- Private kitchenette
- Private amenities
- Fully fenced site
- Semi-trailer access
- Located in the Heart of Brendale
- Roller door access
- 5 car parking spaces
- General Industry zoning (GI)
- Good internal racking height
- High bay lighting
- 20 radial kilometers to Brisbane CBD
- Strategic Northside location
- Good access to Airport Precinct, Sunshine Coast & Gold Coast via Bruce Hwy & Gateway Motorway