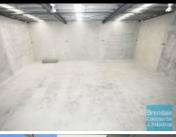

### 504M2 MODERN TILT PANEL UNIT

- 504m2 total space
- Tilt panel construction
- 104m2 office area
- 400m2 warehouse space
- Air conditioned office
- First floor office
- Private kitchenette
- Private amenities
- Fully fenced site
- Semi-trailer access
- Located in the Heart of Brendale
- Roller door access
- 5 car parking spaces
- General Industry zoning (GI)
- Good internal racking height
- High bay lighting
- 20 radial kilometers to Brisbane CBD
- Strategic Northside location
- Good access to Airport Precinct, Sunshine Coast & Gold Coast via Bruce Hwy & Gateway Motorway