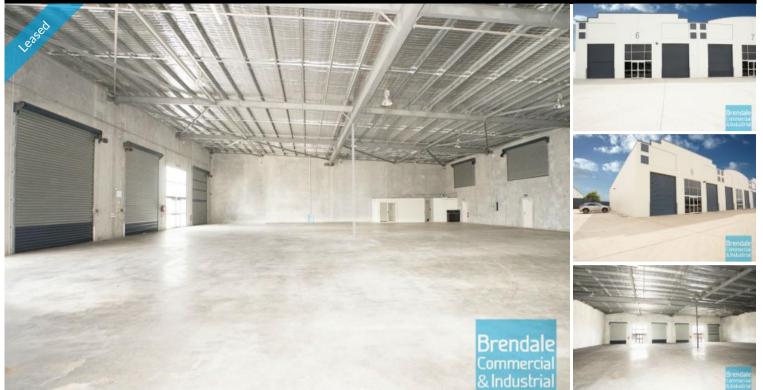

### LAWNTON 8&9/31 Paisley Drive 1000M2 MODERN INDUSTRIAL UNIT EXCLUSIVE AGENCY

- 1000m2 total space
- Tilt panel construction
- Modern complex
- Private kitchenette
- Disabled Toilet
- Dual driveway access
- Exterior hardstand/ containers
- Semi-trailer access
- 4 roller doors
- 10 car parking spaces
- 3 phase power
- Container height roller door
- Electric roller door
- General Industry zoning (GI)
- Well priced to suit the market
- Good internal racking height
- High bay lighting
- Strategic Northside location
- Moreton Bay Regional council is the second fastest growing area in Australia

## **LEASED**

Floor Area Suburb Address Property ID 1000 Lawnton 8&9/ 31 Paisley Drive 1053