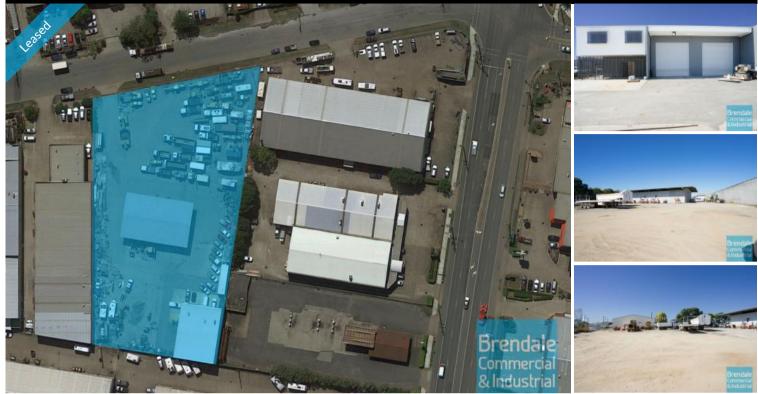

### BRENDALE 5 Duntroon Street 6,579M2 CONTRACTORS SITE YARD EXCLUSIVE AGENCY

- 6,579m2 freestanding site
- Rare large hardstand site
- Separate corporate office & workshop buildings
- General Industry zoning (GI)
- Located in the Heart of Brendale
- Ideal for civil contractors, transport companies & container storage
- Fully fenced site
- Semi-trailer access
- Warehouse & office buildings on site
- 617m2 total warehouse space on site
- 20 car parking spaces

# LEASED

Floor Area Suburb Address Property ID

## 727 Brendale 5 Duntroon Street 1054