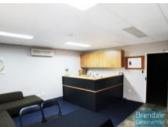

## 411M2 INDUSTRIAL WARFHOUSE WITH OFFICE **EXCLUSIVE AGENCY**

- 411m2 total space
- Tilt panel construction
- Freshly painted ready to occupy
- 161m2 office area
- 250m2 warehouse space
- Office fitout included
- Clean open plan office area
- Boardroom area
- Reception area
- Managers offices
- Office over two levels
- Air conditioned office
- Separate warehouse & office amenities
- Located in the Heart of Brendale
- Roller door access
- Ample onsite parking
- 3 phase power
- General Industry zoning (GI)
- Tenanted investment
- Allocated parking
- Good internal racking height
- High bay lighting
- Natural light in warehouse
- 20 radial kilometers to Brisbane CBD
- Strategic Northside location
- Good access to Airport Precinct, Sunshine Coast & Gold Coast via Bruce Hwy & Gateway Motorway