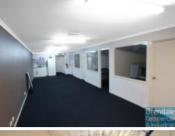

## 411M2 INDUSTRIAL WARFHOUSE WITH OFFICE **EXCLUSIVE AGENCY**

- 411m2 total space
- Tilt panel construction
- Freshly painted ready to occupy
- 161m2 office area
- 250m2 warehouse space
- Office fitout included
- Clean open plan office area
- Boardroom area
- Reception area
- Managers offices
- Office over two levels
- Air conditioned office
- Separate warehouse & office amenities
- Located in the Heart of Brendale
- Roller door access
- Ample onsite parking
- 3 phase power
- General Industry zoning (GI)
- Tenanted investment
- Allocated parking
- Good internal racking height
- High bay lighting
- Natural light in warehouse
- 20 radial kilometers to Brisbane CBD
- Strategic Northside location
- Good access to Airport Precinct, Sunshine Coast & Gold Coast via Bruce Hwy & Gateway Motorway