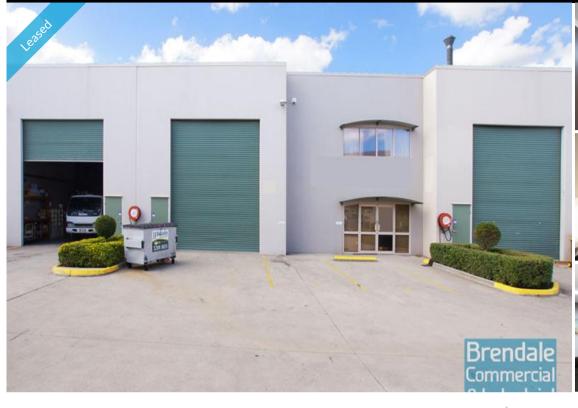

## 411M2 INDUSTRIAL WARFHOUSE WITH OFFICE **EXCLUSIVE AGENCY**

- 411m2 total space
- Tilt panel construction
- Freshly painted ready to occupy
- 161m2 office area
- 250m2 warehouse space
- Office fitout included
- Clean open plan office area
- Boardroom area
- Reception area
- Managers offices
- Office over two levels
- Air conditioned office
- Separate warehouse & office amenities
- Located in the Heart of Brendale
- Roller door access
- Ample onsite parking
- 3 phase power
- General Industry zoning (GI)
- Tenanted investment
- Allocated parking
- Good internal racking height
- High bay lighting
- Natural light in warehouse
- 20 radial kilometers to Brisbane CBD
- Strategic Northside location
- Good access to Airport Precinct, Sunshine Coast & Gold Coast via Bruce Hwy & Gateway Motorway