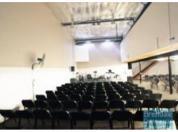

## 411M2 INDUSTRIAL WARFHOUSE WITH OFFICE **EXCLUSIVE AGENCY**

- 411m2 total space
- Tilt panel construction
- Freshly painted ready to occupy
- 161m2 office area
- 250m2 warehouse space
- Office fitout included
- Clean open plan office area
- Boardroom area
- Reception area
- Managers offices
- Office over two levels
- Air conditioned office
- Separate warehouse & office amenities
- Located in the Heart of Brendale
- Roller door access
- Ample onsite parking
- 3 phase power
- General Industry zoning (GI)
- Tenanted investment
- Allocated parking
- Good internal racking height
- High bay lighting
- Natural light in warehouse
- 20 radial kilometers to Brisbane CBD
- Strategic Northside location
- Good access to Airport Precinct, Sunshine Coast & Gold Coast via Bruce Hwy & Gateway Motorway