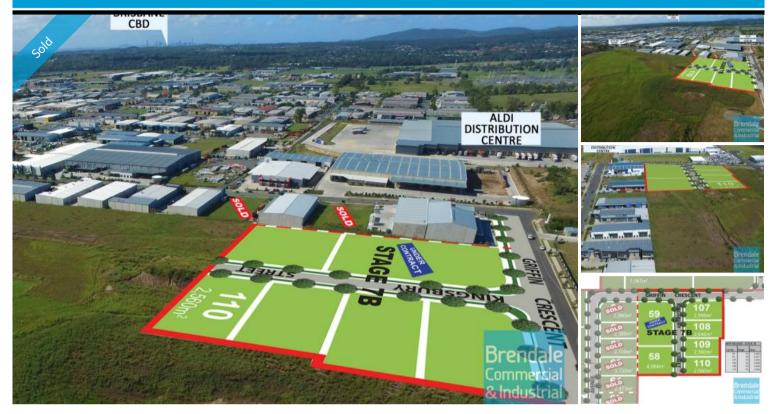

#### **BRENDALE**

110 Kingsbury Street

### 2.560M2 GI DEVELOPMENT LAND

- 2,560m2 of development land
- Industrial development land
- General Industry zoning (GI)
- Well priced to suit the market
- Ideal for Developer or Owner Occupier
- Regular shaped lot
- Fully serviced and ready for build
- Site adjacent available, if required
- Centrally located
- Walking distance to Railway Station
- 20 radial kilometers to Brisbane CBD
- Strategic Northside location
- Good access to Airport Precinct, Sunshine Coast & Gold Coast via Bruce Hwy & Gateway Motorway
- Need a larger space? Alternative sizes are available