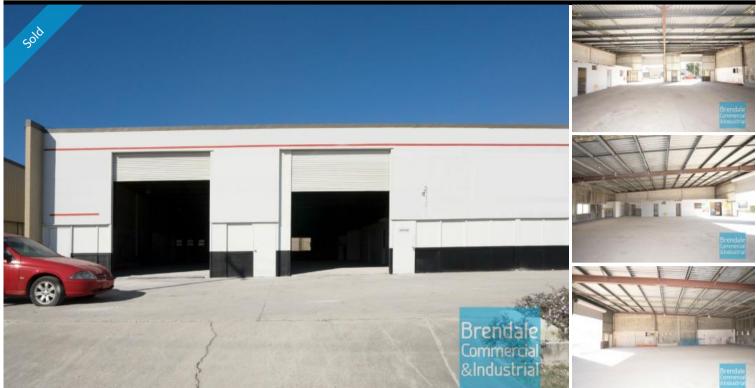

## BRENDALE 1&2/2 Belconnen Crescent 388M2 CLASSIC INDUSTRIAL WITH OFFICE

EXCLUSIVE AGENCY

- 388m2 total space
- Classic industrial or storage unit
- 328m2 warehouse space
- 60m2 office area
- Air conditioned office
- Office fitout included
- Reception area
- Individual staff offices
- Private amenities (including shower)
- Dual driveway access
- Located in the Heart of Brendale
- 2 roller doors
- Ample onsite parking
- 3 phase power
- General Industry zoning (GI)
- Power upgraded to 100 AMP per phase
- Direct driveway to roller door access
- 20 radial kilometers to Brisbane CBD
- Strategic Northside location

#### **SOLD**

Floor Area388SuburbBrendaleAddress1&2/2 Belconnen CrescentProperty ID1064