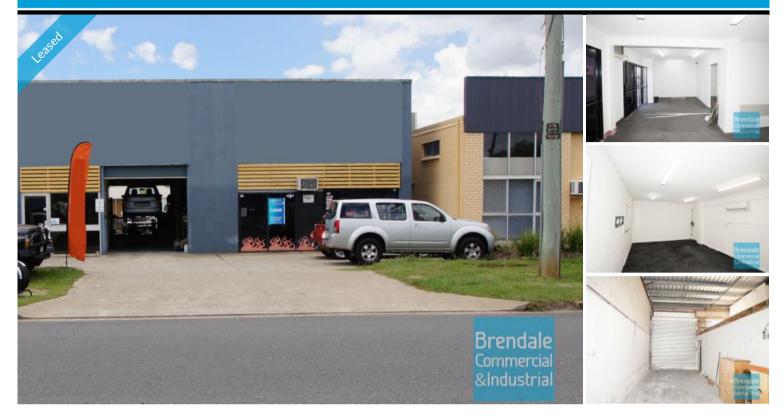

# 158M2 CLASSIC INDUSTRIAL UNIT EXCLUSIVE AGENCY

- 158m2 total space
- Classic industrial/storage unit
- Shop front access
- 2 rear roller door access
- 3 phase power
- Mezzanine storage
- Rear goods access
- Reception area
- Air conditioned office
- Store room
- Good signage opportunities
- Ample onsite parking
- Strategic Northside location
- Moreton Bay Regional council is the second fastest growing area in Australia

## **LEASED**

158 Lawnton 1075