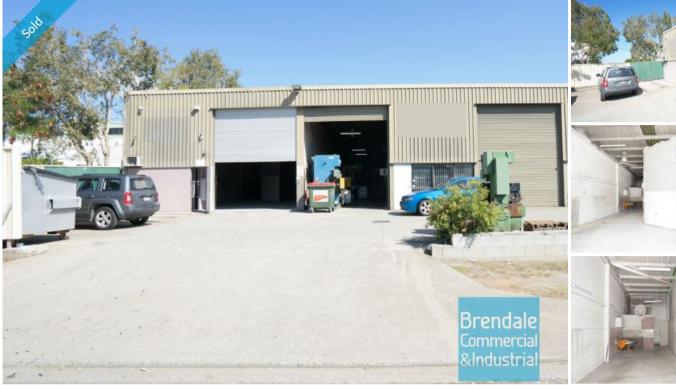

## 191M2 CLASSIC INDUSTRIAL OR STORAGE UNIT **EXCLUSIVE AGENCY**

- 191m2 total space
- Classic industrial or storage unit
- Direct driveway access into unit roller door
- 11m2 office area
- 180m2 warehouse space
- Small office area
- Private amenities (including shower)
- Dual driveway access
- Located in the Heart of Brendale
- Roller door access
- Ample onsite parking
- 3 phase power
- General Industry zoning (GI)
- Well priced to suit the market
- Easy parking in complex
- Available with or without the spray booth in place.
- 20 radial kilometers to Brisbane CBD
- Strategic Northside location
- Good access to Airport Precinct, Sunshine Coast & Gold Coast via Bruce Hwy & Gateway Motorway