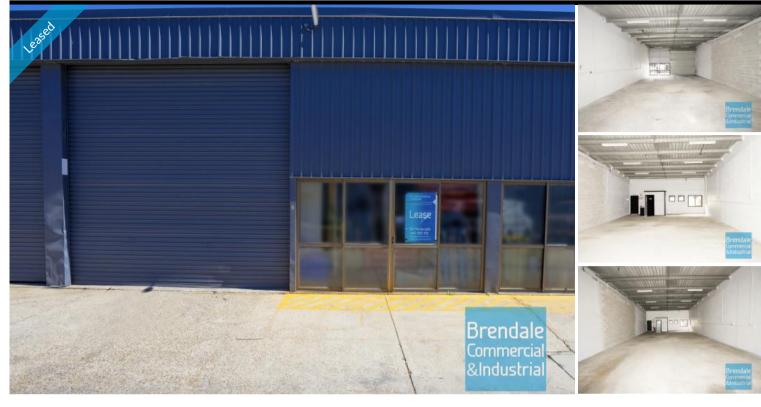

# **BRENDALE**168M2 CLASSIC INDUSTRIAL UNIT

- 168m2 total space
- Classic industrial or storage unit
- Neat industrial
- Freshly painted
- Private amenities
- Exterior hardstand/containers
- Fully fenced site
- Semi-trailer access
- Ample onsite parking
- 3 phase power
- General Industry zoning (GI)
- Well priced to suit the market
- Secure parking
- 20 radial kilometers to Brisbane CBD
- Strategic Northside location
- Good access to Airport Precinct, Sunshine Coast & Gold Coast via Bruce Hwy & Gateway Motorway

## **LEASED**

168 Brendale 1084