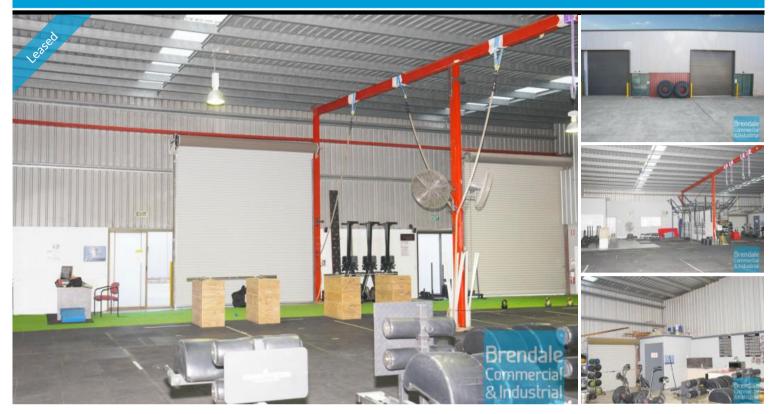

### 409M2 CLASSIC INDUSTRIAL OR STORAGE UNIT

- 409m2 total space
- Classic industrial or storage unit
- Price includes outgoings!
- Private amenities (including shower)
- Located in the Heart of Brendale
- 2 roller doors
- 4 car parking spaces
- General Industry zoning (GI)
- Good internal racking height
- High bay lighting
- Natural light in warehouse
- 20 radial kilometers to Brisbane CBD
- Strategic Northside location
- Good access to Airport Precinct, Sunshine Coast & Gold Coast via Bruce Hwy & Gateway Motorway