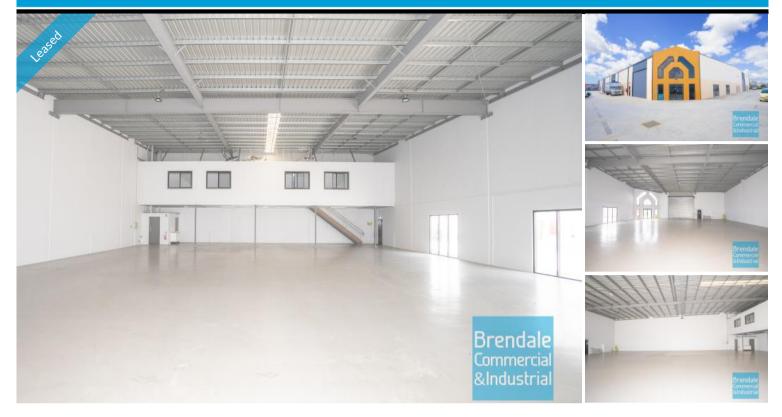

### 631M2 INDUSTRIAL UNIT WITH OFFICE

- 631m2 total space
- Tilt panel construction
- Well maintained
- Modern complex
- 551m2 warehouse space
- -80m2 office space
- Office fitout can be provided by owner
- Private kitchenette
- Private amenities
- Access from main road
- Dual driveway access
- Semi-trailer access
- Located near shops & business services
- Located in busy complex
- Roller door access
- 10 car parking spaces
- 3 phase power
- Container height roller door
- Electric roller door
- Allocated parking
- Good internal racking height
- High bay lighting
- Complex located on a busy 4-way intersection
- 20 radial kilometers to Brisbane CBD
- Strategic Northside location
- Good access to Airport Precinct, Sunshine Coast & Gold Coast via Bruce Hwy & Gateway Motorway

#### **LEASED** Floor Area 631 Suburb Brendale Address 6/256 Leitchs Road Property ID 1087