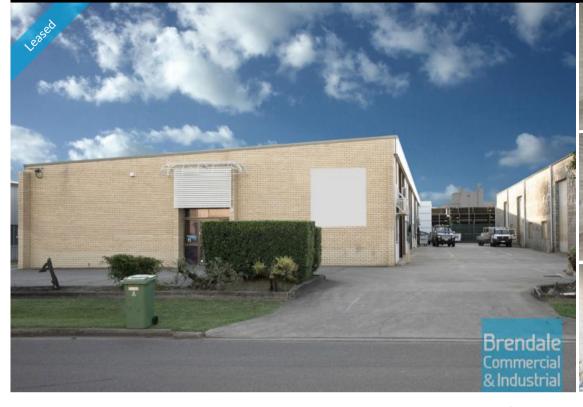

#### **BRENDALE**

133M2 CLASSIC INDUSTRIAL OR STORAGE UNIT EXCLUSIVE AGENCY

- 133m2 total space
- Classic industrial or storage unit
- Back unit in complex
- Private amenities
- Private kitchenette
- Roller door access
- Security window grilles (steel)
- Ample onsite parking
- 3 phase power
- General Industry zoning (GI)
- Personnel entry door
- Easy parking in complex
- 20 radial kilometers to Brisbane CBD
- Strategic Northside location
- Good access to Airport Precinct, Sunshine Coast & Gold Coast via Bruce Hwy & Gateway Motorway

## **LEASED**

0 Brendale 1090