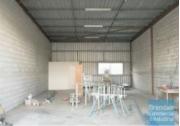

#### **BRENDALE**

133M2 CLASSIC INDUSTRIAL OR STORAGE UNIT EXCLUSIVE AGENCY

- 133m2 total space
- Classic industrial or storage unit
- Back unit in complex
- Private amenities
- Private kitchenette
- Roller door access
- Security window grilles (steel)
- Ample onsite parking
- 3 phase power
- General Industry zoning (GI)
- Personnel entry door
- Easy parking in complex
- 20 radial kilometers to Brisbane CBD
- Strategic Northside location
- Good access to Airport Precinct, Sunshine Coast & Gold Coast via Bruce Hwy & Gateway Motorway