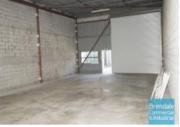

#### **BRENDALE**

133M2 CLASSIC INDUSTRIAL OR STORAGE UNIT EXCLUSIVE AGENCY

- 133m2 total space
- Classic industrial or storage unit
- Back unit in complex
- Private amenities
- Private kitchenette
- Roller door access
- Security window grilles (steel)
- Ample onsite parking
- 3 phase power
- General Industry zoning (GI)
- Personnel entry door
- Easy parking in complex
- 20 radial kilometers to Brisbane CBD
- Strategic Northside location
- Good access to Airport Precinct, Sunshine Coast & Gold Coast via Bruce Hwy & Gateway Motorway