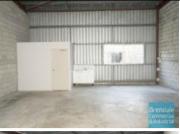

#### **BRENDALE**

133M2 CLASSIC INDUSTRIAL OR STORAGE UNIT EXCLUSIVE AGENCY

- 133m2 total space
- Classic industrial or storage unit
- Back unit in complex
- Private amenities
- Private kitchenette
- Roller door access
- Security window grilles (steel)
- Ample onsite parking
- 3 phase power
- General Industry zoning (GI)
- Personnel entry door
- Easy parking in complex
- 20 radial kilometers to Brisbane CBD
- Strategic Northside location
- Good access to Airport Precinct, Sunshine Coast & Gold Coast via Bruce Hwy & Gateway Motorway