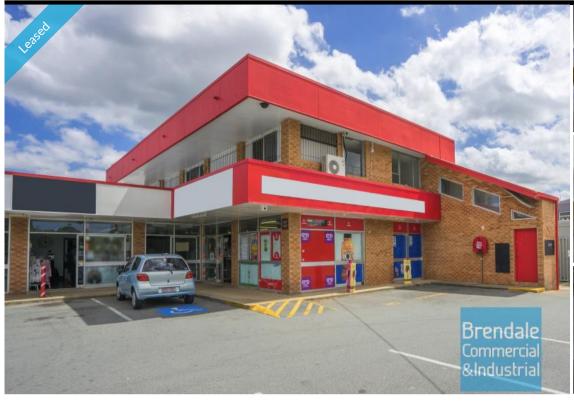

### **LAWNTON**

8/2 Ebert Parade

# 140M2 OFFICE OR FITNESS STUDIO **EXCLUSIVE AGENCY**

- 140m2 private first-floor space
- Ideal office or a fitness studio, martial arts school, yoga or Pilates center
- Well priced to suit the market
- Air conditioning throughout
- Well located directly opposite Lawnton railway station
- Private kitchenette within the tenancy
- Private amenities within tenancy (separate male & female toilets)
- Large windows & plenty of natural light
- Ample on-site parking
- Moreton Bay Regional Council is the second fastest growing area in Australia
- Strategic Northside location