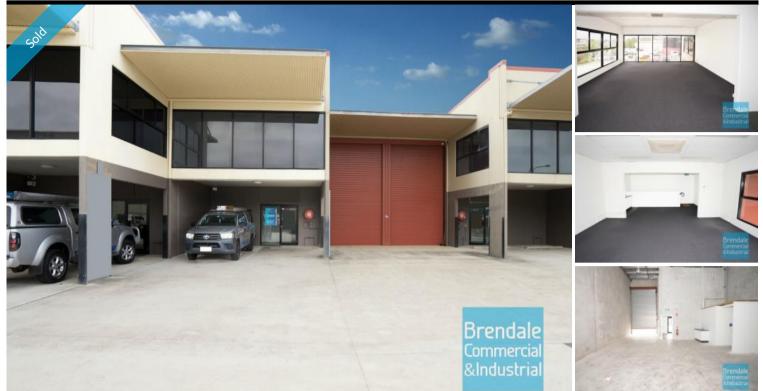

## DECEPTION BAY 2/9 Imboon Street 173M2 MODERN INDUSTRIAL UNIT

- 173m2 total space
- Tilt panel construction
- Well maintained
- Modern complex
- 50m2 office area
- 123m2 warehouse space
- First floor office
- Office fitout included
- Suspended ceiling
- Floor coverings included
- Modern amenities
- Private kitchenette - Disabled Toilet
- Roller door access
- Ample onsite parking
- 3 phase power
- Light industry zoning
- Allocated parking
- Airconditioned
- Good internal racking height
- High bay lightingNatural light in warehouse
- Strategic Northside location
- Moreton Bay Regional council is the second fastest growing area in Australia