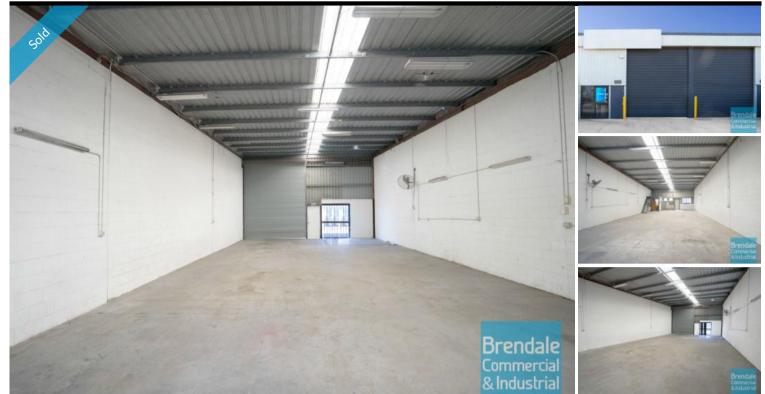

#### **BRENDALE 179M2 INDUSTRIAL UNIT**

- 179m2 warehouse space
- Washdown bay in place
- Direct driveway access to unit roller door (without turn)
- Classic industrial or storage unit
- Ideal for truck & trailer storage or workshop
- Private amenities
- Dual driveway access
- Located in the Heart of Brendale
- Roller door access
- Ample onsite parking
- 3 phase power
- General Industry zoning (GI)
- Well priced to suit the market
- 20 radial kilometers to Brisbane CBD
- Strategic Northside location
- Good access to Airport Precinct, Sunshine Coast & Gold Coast via Bruce Hwy & Gateway Motorway