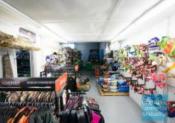

### **LAWNTON** 157M2 CLASSIC INDUSTRIAL OR STORAGE UNIT

- 157m2 total space
- Classic industrial or storage unit
- Small office area
- Private amenities
- Good/maximum exposure
- 2 roller doors
- Ample onsite parking
- Mezzanine storage
- Container height roller door
- Service industry zoning
- Good signage opportunities
- Strategic Northside location
- Moreton Bay Regional council is the second fastest growing area in Australia