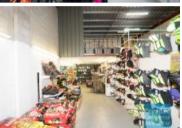

### **LAWNTON** 157M2 CLASSIC INDUSTRIAL OR STORAGE UNIT

- 157m2 total space
- Classic industrial or storage unit
- Small office area
- Private amenities
- Good/maximum exposure
- 2 roller doors
- Ample onsite parking
- Mezzanine storage
- Container height roller door
- Service industry zoning
- Good signage opportunities
- Strategic Northside location
- Moreton Bay Regional council is the second fastest growing area in Australia