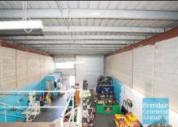

### **LAWNTON** 157M2 CLASSIC INDUSTRIAL OR STORAGE UNIT

- 157m2 total space
- Classic industrial or storage unit
- Small office area
- Private amenities
- Good/maximum exposure
- 2 roller doors
- Ample onsite parking
- Mezzanine storage
- Container height roller door
- Service industry zoning
- Good signage opportunities
- Strategic Northside location
- Moreton Bay Regional council is the second fastest growing area in Australia