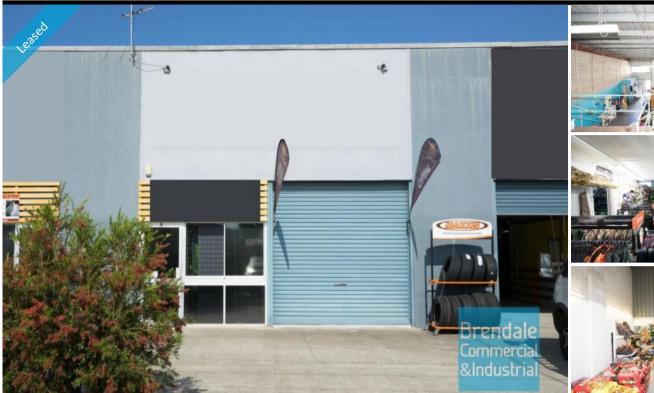

### **LAWNTON** 157M2 CLASSIC INDUSTRIAL OR STORAGE UNIT

- 157m2 total space
- Classic industrial or storage unit
- Small office area
- Private amenities
- Good/maximum exposure
- 2 roller doors
- Ample onsite parking
- Mezzanine storage
- Container height roller door
- Service industry zoning
- Good signage opportunities
- Strategic Northside location
- Moreton Bay Regional council is the second fastest growing area in Australia

## **LEASED**

157 Lawnton 1104