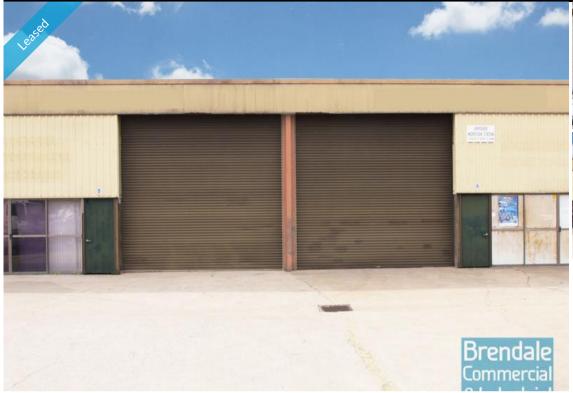

### 199M2 INDUSTRIAL WITH OFFICE **EXCLUSIVE AGENCY**

- 199m2 total space
- Classic industrial or storage unit
- 19m2 office area
- 180m2 warehouse space
- Small office area
- Private kitchenette
- Private amenities
- Dual driveway access
- Driveway directly in front of rollerdoor
- Good/ maximum exposure
- Semi-trailer access
- Located in the Heart of Brendale
- Roller door access
- 2 car parking spaces
- General Industry zoning (GI)
- 3 phase power
- Easy parking in complex
- Good signage opportunities
- 20 radial kilometers to Brisbane CBD
- Strategic Northside location
- Good access to Airport Precinct, Sunshine Coast & Gold Coast via Bruce Hwy & Gateway Motorway